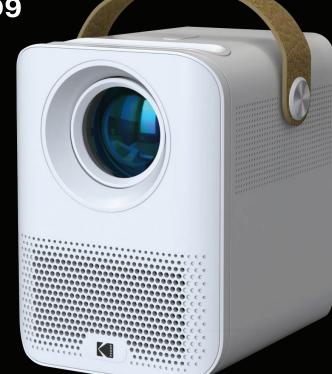

#### A Smart Way to Project Flicks

Upgrade your entertainment the smart way with the KODAK FLIK HD9 Smart Projector. Gather your family and enjoy your favorite movies and TV shows on an extraordinary Android TV projector. Dive into NETFLIX or AMAZON PRIME VIDEO with a device that projects gorgeous visuals in stunning full HD. Experience the best entertainment from the ANDROID TV interface or enjoy your own photos and video by screen mirroring your ANDROID or iOS device to the big screen. Surf through all your direct streaming media with ease using the included remote or activate GOOGLE Assistant to take control of the projector with your voice. Get the best entertainment projected in front of your eyes with KODAK.

RODPJSHD9W / 843812175432

RODPJSHD9B / 843812175425

AUTO KEYSTONE CORRECTION

BLUETOOTH 5.0 CONNECTIVITY

SCREEN MIRRORING FOR ANDROID & IOS

WIRED PORTS:

HDMI®/USB/ AUX

ANDROID TV OS

GOOGLE ASSISTANT

Projectors KODAK FLIK HD9 Smart Projector