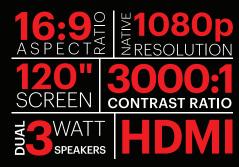

#### A Smart Way to Project Flicks

Upgrade your entertainment the smart way with the KODAK FLIK HD9 Smart Projector. Gather your family and enjoy your favorite movies and TV shows on an extraordinary Android TV projector. Dive into NETFLIX or AMAZON PRIME VIDEO with a device that projects gorgeous visuals in stunning full HD. Experience the best entertainment from the ANDROID TV interface or enjoy your own photos and video by screen mirroring your ANDROID or iOS device to the big screen. Surf through all your direct streaming media with ease using the included remote or activate GOOGLE Assistant to take control of the projector with your voice. Get the best entertainment projected in front of your eyes with KODAK.

RODPJSHD9W / 843812175432

RODPJSHD9B / 843812175425

AUTO KEYSTONE CORRECTION

BLUETOOTH 5.0 CONNECTIVITY

SCREEN MIRRORING FOR ANDROID & IOS

WIRED PORTS:

HDMI®/USB/ AUX

ANDROID TV OS

GOOGLE ASSISTANT

Projectors KODAK FLIK HD9 Smart Projector