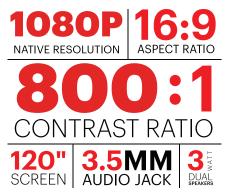

#### Carry a Cinema in the Palm of your Hand

The KODAK LUMA 350 provides a truly cinematic experience with a massive 120" screen and remote control. The onboard ANDROID<sup>™</sup> OS allows for smooth operation and access to internet and apps. HDMI<sup>®</sup>, screen mirroring, and built-in web browsing makes it easy to project movies, games, and apps.

#### The Big Picture that Fits in your Back Pocket

Experience the peak of projection perfection with the KODAK LUMA 400 or 450. Instantly stream your favorite movies and shows in crisp, beautiful HD on a screen that expands up to 150". The built-in ANDROID™ OS includes a selection of pre-installed apps, screen mirroring capabilities, and much more.