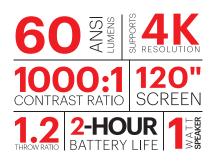

#### **KODAK LUMA 350**

PORTABLE SMART PROJECTOR

RODPJS350 / 843812105804

DOWNLOAD THE **KODAK LUMA COMPANION APP** TO USE YOUR PHONE AS A REMOTE!

#### Carry a Cinema in the Palm of your Hand

The KODAK LUMA 350 provides a truly cinematic experience with a massive 120" screen and remote control. The onboard ANDROID<sup>™</sup> OS allows for smooth operation and access to internet and apps. HDMI<sup>®</sup>, screen mirroring, and built-in web browsing makes it easy to project movies, games, and apps.

**42** RECHARGEABLE BATTERY

WIRED PORTS: HDMI® / USB

QUAD-CORE PROCESSOR

KODAK LUMA 150 & KODAK LUMA 350