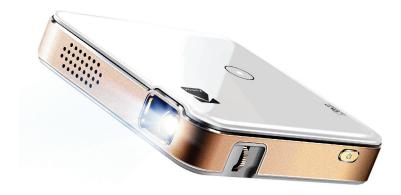

#### **KODAK LUMA 350**

PORTABLE SMART PROJECTOR

RODPJS350 / 843812105804

DOWNLOAD THE **KODAK LUMA COMPANION APP** TO USE YOUR PHONE AS A REMOTE!

#### Carry a Cinema in the Palm of your Hand

The KODAK LUMA 350 provides a truly cinematic experience with a massive 120" screen and remote control. The onboard ANDROID<sup>™</sup> OS allows for smooth operation and access to internet and apps. HDMI<sup>®</sup>, screen mirroring, and built-in web browsing makes it easy to project movies, games, and apps.

**42** RECHARGEABLE BATTERY

WIRED PORTS: HDMI® / USB

QUAD-CORE PROCESSOR

KODAK LUMA 150 & KODAK LUMA 350