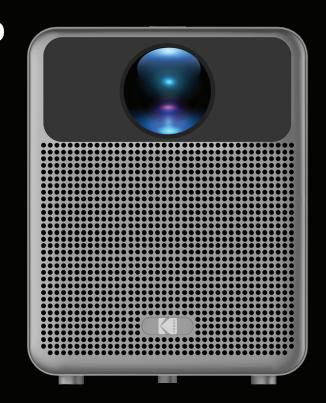

#### **KODAK LUMA 350**

PORTABLE SMART PROJECTOR

RODPJS350 / 843812105804

DOWNLOAD THE **KODAK LUMA COMPANION APP** TO USE YOUR PHONE AS A REMOTE!

#### Carry a Cinema in the Palm of your Hand

The KODAK LUMA 350 provides a truly cinematic experience with a massive 120" screen and remote control. The onboard ANDROID<sup>™</sup> OS allows for smooth operation and access to internet and apps. HDMI<sup>®</sup>, screen mirroring, and built-in web browsing makes it easy to project movies, games, and apps.

**42** RECHARGEABLE BATTERY

WIRED PORTS: HDMI® / USB

QUAD-CORE PROCESSOR

KODAK LUMA 150 & KODAK LUMA 350