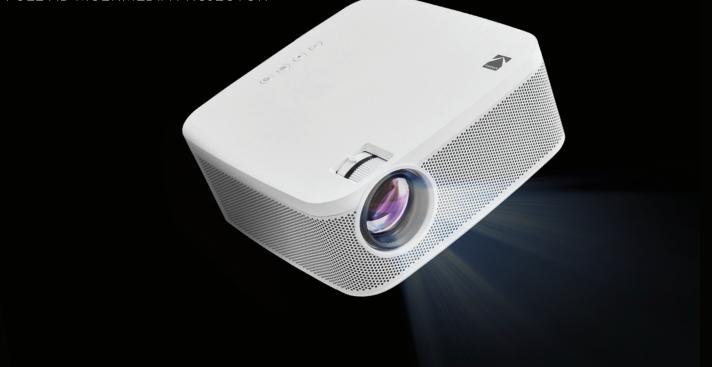

#### A Smart Way to Project Flicks

Upgrade your entertainment the smart way with the KODAK FLIK HD9 Smart Projector. Gather your family and enjoy your favorite movies and TV shows on an extraordinary Android TV projector. Dive into NETFLIX or AMAZON PRIME VIDEO with a device that projects gorgeous visuals in stunning full HD. Experience the best entertainment from the ANDROID TV interface or enjoy your own photos and video by screen mirroring your ANDROID or iOS device to the big screen. Surf through all your direct streaming media with ease using the included remote or activate GOOGLE Assistant to take control of the projector with your voice. Get the best entertainment projected in front of your eyes with KODAK.

RODPJSHD9W / 843812175432

RODPJSHD9B / 843812175425

AUTO KEYSTONE CORRECTION

BLUETOOTH 5.0 CONNECTIVITY

SCREEN MIRRORING FOR ANDROID & IOS

WIRED PORTS:

HDMI®/USB/ AUX

ANDROID TV OS

GOOGLE ASSISTANT

Projectors KODAK FLIK HD9 Smart Projector