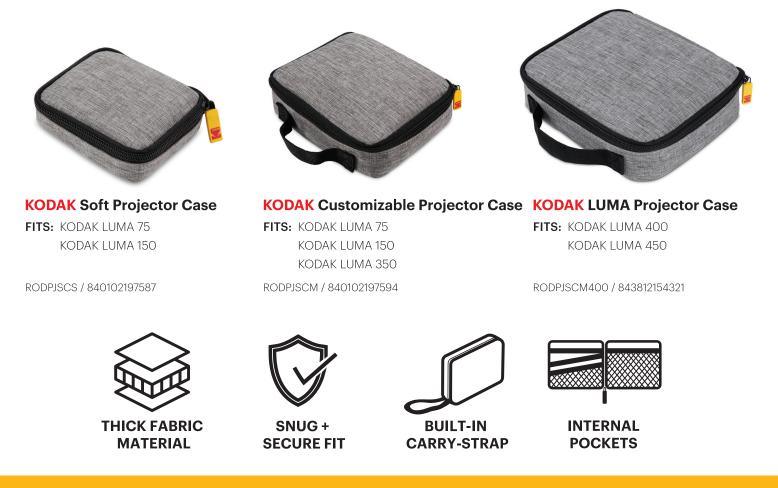

#### **KODAK LUMA Projector Case**

For KODAK LUMA Projectors

### **CUSTOM STORAGE, ZERO DAMAGE**

Carry any KODAK LUMA projector with all of its accessories in safety and style. This softcover case features customizable compartments so you can store anything from wires to a tripod with ease.

Projectors KODAK LUMA Projector Case