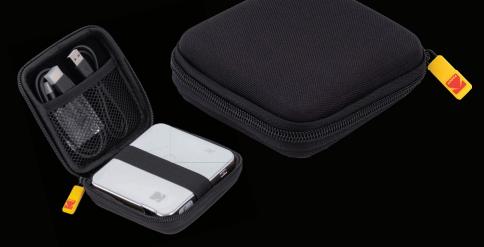

#### **KODAK EVA Mini Projector Case**

For KODAK LUMA Projectors

## **KEEP YOUR PROJECTOR PROTECTED**

Take your KODAK Luma projector anywhere with the compatible EVA Mini Projector Case. Secure your projector and its accessories inside this compact, protective case and pack it into your bag, suitcase, or backpack without worry. Travel to school, work, parties, parks, or social events knowing your projector is safe and secure in this hard-shell carrying pouch. Travel from place to place with a case specially designed to keep your projector safe.

KODAK EVA Mini Projector Case FOR KODAK LUMA 75 PROJECTOR

RODPJSEVA75 / 843812131636

HEAVY-DUTY EVA MATERIAL

KODAK EVA Mini Projector Case FOR KODAK LUMA 150 PROJECTOR

RODPJSEVA150 / 843812131643

KODAK EVA Mini Projector Case FOR KODAK LUMA 350 PROJECTOR

RODPJSEVA350 / 843812131650

SNUG + SECURE FIT

BUILT-IN CARRY-STRAP

INTERNAL POCKETS

Projectors KODAK EVA Mini Projector Case