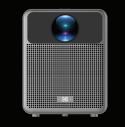

#### **KODAK LUMA 400 & 450**

PORTABLE HD SMART PROJECTORS

#### The Big Picture that Fits in your Back Pocket

Experience the peak of projection perfection with the KODAK LUMA 400 or 450. Instantly stream your favorite movies and shows in crisp, beautiful HD on a screen that expands up to 150". The built-in ANDROID™ OS includes a selection of pre-installed apps, screen mirroring capabilities, and much more.

DOWNLOAD THE **KODAK LUMA COMPANION APP** TO USE YOUR PHONE AS A REMOTE!

KODAK LUMA 450 RODPJS450 / 843812132435

HDMI® 2.2 / USB 2.0

FOUR SIDES KEYSTONE

BLUETOOTH® 4.0 ENABLED

Projectors KODAK LUMA 400 & KODAK LUMA 450