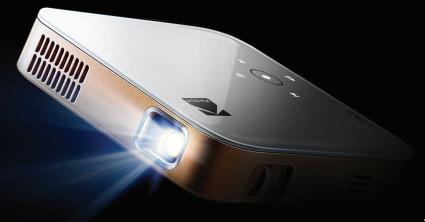

#### **KODAK LUMA 350**

PORTABLE SMART PROJECTOR

RODPJS350 / 843812105804

DOWNLOAD THE **KODAK LUMA COMPANION APP** TO USE YOUR PHONE AS A REMOTE!

#### Carry a Cinema in the Palm of your Hand

The KODAK LUMA 350 provides a truly cinematic experience with a massive 120" screen and remote control. The onboard ANDROID<sup>™</sup> OS allows for smooth operation and access to internet and apps. HDMI<sup>®</sup>, screen mirroring, and built-in web browsing makes it easy to project movies, games, and apps.

**42** RECHARGEABLE BATTERY

WIRED PORTS: HDMI® / USB

QUAD-CORE PROCESSOR

KODAK LUMA 150 & KODAK LUMA 350