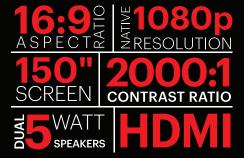

#### **KODAK LUMA 350**

PORTABLE SMART PROJECTOR

RODPJS350 / 843812105804

DOWNLOAD THE **KODAK LUMA COMPANION APP** TO USE YOUR PHONE AS A REMOTE!

#### Carry a Cinema in the Palm of your Hand

The KODAK LUMA 350 provides a truly cinematic experience with a massive 120" screen and remote control. The onboard ANDROID<sup>™</sup> OS allows for smooth operation and access to internet and apps. HDMI<sup>®</sup>, screen mirroring, and built-in web browsing makes it easy to project movies, games, and apps.

**42** RECHARGEABLE BATTERY

WIRED PORTS: HDMI® / USB

QUAD-CORE PROCESSOR

KODAK LUMA 150 & KODAK LUMA 350