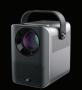

#### KODAK FLIK HD10 SMART PROJECTOR

#### Elevate the Way You View Entertainment

Dive into a top-notch cinematic viewing experience with the KODAK FLIK HD10 Smart Projector. Enjoy your favorite movies, TV shows, and games on an ANDROID TV projector right in front of your eyes. Experience unlimited content from popular streaming networks like NETFLIX, YouTube, AMAZON PRIME VIDEO, and more when you use this Android TV-powered projector. Set up this portable entertainment hub at home, at a party, at school, or at a social event and feast your eyes on stunning full HD resolution. Use your voice-powered remote to activate GOOGLE Assistant to operate the user-friendly ANDROID TV interface. Make entertainment run smoother than ever with this versatile projector.

RODPJSHD10 / 843812175395

AUTO KEYSTONE CORRECTION

ANDROID TV OS

GOOGLE ASSISTANT

Projectors KODAK FLIK HD10 Smart Projector